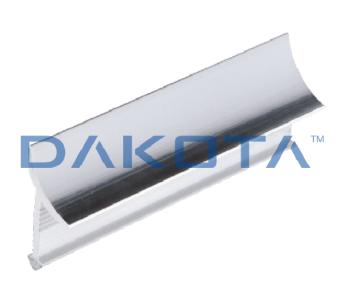

## SATIN OR POLISHED ALUMINUM INTERNAL CORNER PROFILE

| Code        | Commercial Description                     | Dimensions         | Conf. | Pallet | Selling Unit |
|-------------|--------------------------------------------|--------------------|-------|--------|--------------|
| PRO20-2029L | Polished Aluminum Internal Corner Profile  | h. 10,0 x 2.500 mm | 50    | 2500   | М            |
| PRO20-2029S | Satinized Aluminum Internal Corner Profile | h. 10,0 x 2.500 mm | 50    | 2500   | М            |

## Description

Concave section profile to be positioned in correspondence of the fitting-coating tiled floor. Available in height 10 mm. Single shrink packaged inside a PVC tube. The barcode is shown both on the profile and on the tube (on the profile and on the cap.

## Material

Made of polished aluminum and brushed aluminum.

## Use

Used in the junction between wall and floor tiled to form a rounded corner for easy cleaning.