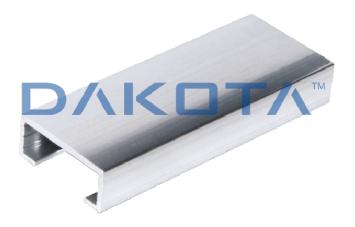

## POLISHED ALUMINIUM PROFILE

| Code        | Commercial Description         | Dimensions                | Conf. | Pallet | Selling Unit |
|-------------|--------------------------------|---------------------------|-------|--------|--------------|
| PRO20-2023L | Aluminium Profile Glossy Strip | h. 8,0 x d. 10 x 2.500 mm | 50    | 3750   | М            |
| PRO20-2024L | Aluminium Profile Glossy Strip | h. 8,0 x d. 20 x 2.500 mm | 50    | 2500   | М            |

## Description

Tile profile in polished aluminum that is used as a decorative slat at the junction between different kinds of tiles. Available in sizes  $10 \times 8:20 \times 8$  mm. Single shrink packaged inside a PVC tube. The barcode is shown both on the profile and on the tube (on the profile and on the cap).

## Material

Made of brushed aluminum.

## Use

Used as strip in floorings with tiles