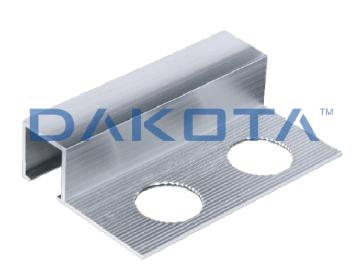

## POLISHED ALUMINIUM TERMINAL PROFILE

| Code        | Commercial Description         | Dimensions         | Conf. | Pallet | Selling Unit |
|-------------|--------------------------------|--------------------|-------|--------|--------------|
| PRO20-2027L | Polished End Aluminium Profile | h. 11,0 x 2.600 mm | 52    | 3900   | М            |
| PRO20-2028L | Polished End Aluminium Profile | h. 13,0 x 2.600 mm | 52    | 3900   | М            |

## Description

Polished aluminum tile trim that is used as a decorative slat at the junction between different kinds of tiles. Available in sizes  $10 \times 8.20 \times 8$  mm. Single shrink packaged inside a PVC tube. The barcode is shown both on the profile and on the tube (on the profile and on the cap).