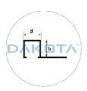

## POLISHED ALUMINIUM TERMINAL PROFILE

| Code        | Commercial Description         | Dimensions         | Conf. | Pallet | Selling Unit |
|-------------|--------------------------------|--------------------|-------|--------|--------------|
| PRO20-2027L | Polished End Aluminium Profile | h. 11,0 x 2.600 mm | 52    | 3900   | М            |
| PRO20-2028L | Polished End Aluminium Profile | h. 13,0 x 2.600 mm | 52    | 3900   | М            |

## Description

Polished aluminum tile trim that is used as a decorative slat at the junction between different kinds of tiles. Available in sizes  $10 \times 8.20 \times 8$  mm. Single shrink packaged inside a PVC tube. The barcode is shown both on the profile and on the tube (on the profile and on the cap).