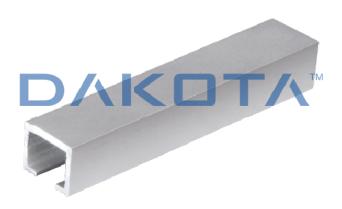

## POLISHED STAINLESS STEEL PROFILE

| Code        | Commercial Description           | Dimensions                | Conf. | Pallet | Selling Unit |
|-------------|----------------------------------|---------------------------|-------|--------|--------------|
| PRO20-2023S | Polished Stainless Steel Profile | h. 8,0 x d. 10 x 2.500 mm | 50    | 3750   | М            |
| PRO20-2024S | Polished Stainless Steel Profile | h. 8,0 x d. 20 x 2.500 mm | 50    | 3750   | М            |

## Description

Decorative slat used as junction between different kinds of tiles. Available in sizes  $10 \times 8:20 \times 8$  mm. Single shrink packaged inside a PVC tube. The barcode is shown both on the profile and on the tube (on the profile and on the cap).

## Material

Made of brushed aluminum.

## Use

Used as strip in floorings with tiles