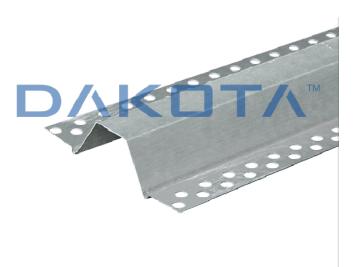

### Description

M Shaped profile to be inserted into the grooves of the insulating panels (thickness from 0.6 to 0.8 mm).

#### Material

Made of aluminum coated with grey perforated edges.

#### Use

Utilized to allow the realization of architectural motifs with recesses of various shapes.