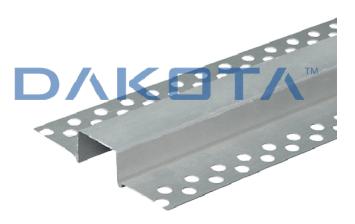

## PROFILE FOR GROOVES U SHAPED

| Code       | Commercial Description       | Dimensions          | Conf. | Pallet | Selling Unit |
|------------|------------------------------|---------------------|-------|--------|--------------|
| ZIN32-1694 | Profile for grooves U shaped | 20/20/20 x 2.500 mm | 50    | 100    | CF           |
| ZIN32-1695 | Profile for grooves U shaped | 20/30/20 x 2.500 mm | 50    | 100    | CF           |
| ZIN32-1696 | Profile for grooves U shaped | 20/40/20 x 2.500 mm | 50    | 50     | CF           |

## Description

U shaped profile to be inserted into the grooves of the insulating panels (thickness from 0.6 to 0.8 mm).

## Material

Made of aluminum coated with grey perforated edges.

## Use

Utilized to allow the realization of architectural motifs with recesses of various shapes.