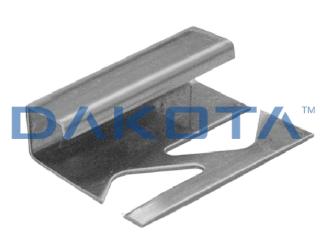

# 12,5 STAINLESS STEEL PROFILE

| Code        | Commercial Description           | Dimensions                   | Conf. | Pallet | Selling Unit |
|-------------|----------------------------------|------------------------------|-------|--------|--------------|
| PRO20-2050L | Polished Stainless Steel Profile | h. 12,5 x d. 12,5 x 2.700 mm | 54    | 2700   | М            |
| PRO20-2050S | Brushed Stainless Steel Profile  | h. 12,5 x d. 12,5 x 2.700 mm | 54    | 2700   | М            |

## Description

Decorative slat used as junction between different kinds of tiles. Available in sizes 12,5 x 12,5 mm. Single shrink packaged inside a PVC tube. The barcode is shown both on the profile and on the tube (on the profile and on the cap).

### Material

Made of polished or brushed aluminium.

#### Use

Used to trim edges in coatings of bathrooms and/or kitchens with tiles.