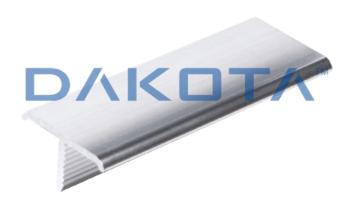

## **ALUMINUM "T" SHAPED PROFILE**

| Code        | Commercial Description                | Dimensions                  | Conf. | Pallet | Selling Unit |
|-------------|---------------------------------------|-----------------------------|-------|--------|--------------|
| PRO20-2026L | "T" shaped aluminium polished profile | d. 20,0 x h. 9,0 x 2.500 mm | 50    | 3750   | ·            |
| PRO20-2025L | "T" shaped aluminium polished profile | d. 11,0 x h. 9,0 x 2.500 mm | 50    | 3750   |              |

## Description

T shaped definition profile used in floor tiling. Available in height 11, 14, 20 and 25 mm. Single shrink packed inside a PVC tube. The barcode is shown both on the profile and on the tube (on the profile and on the cap).

## Material

Made of anodized/satinized/polished aluminum or polished brass.