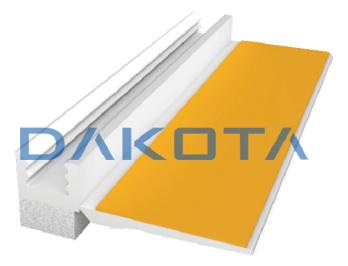

## Description

PVC profile with polyethylene sticker tape, equipped with protective film and adhesive tape for protection and fixing between window (door) and frame. Used on the window frame as a sealing fitting on the plaster leaf. It is equipped with a removable adhesive protective flap that allows the protection of the glass during the shaving phase.Promotes the reduction of thermal bridges and absorbs the dilatations.

## Material

Made from PVC with heat-sealed fiberglass mesh.

## Use

Used on the window frame as a sealing fitting on the plaster leaf. It is equipped with a removable adhesive protective flap that allows the protection of the glass during the shaving phase. Promotes the reduction of thermal bridges and absorbs the dilatations.