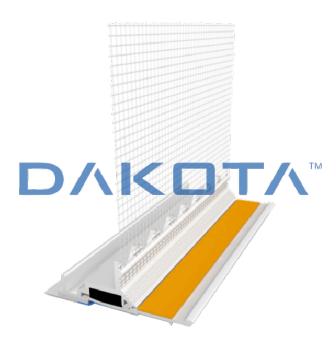

## PROFILE FOR WINDOW CONNECTION WITH NET

| Code       | Commercial Description                 | Dimensions | Conf. | Pallet | Selling Unit |
|------------|----------------------------------------|------------|-------|--------|--------------|
| ZIN33-2003 | Profile for Window CONNECTION with net | 60 ML      | 60    | 40     | CF           |

### Description

Self-adhesive PVC profile with flexible TPE connection, which allows the absorption of possible movements. This profile is equipped with heavy rain resistant tape. The flap is equipped with adhesive tape that guarantees the protection of the frame. This particular profile is equipped with an internal rubber, which protrudes of 5 mm on the two sides of the profile, this allows a connection between the profiles, guaranteeing total protection from water. Compliant Standard UNI 1175: 2018 3D Class.

### Material

Made from PVC with heat-sealed fiberglass mesh.

### Use

Used on the window frame as a sealing fitting on the plaster leaf. It is equipped with a removable adhesive protective flap that allows the protection of the glass during the shaving phase. Promotes the reduction of thermal bridges and absorbs the dilatations.