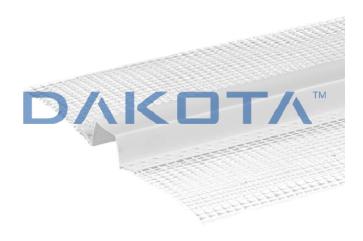

## Description

Shaped profile to be inserted into the grooves of the insulating panels with heat-sealed fiberglass.

## Material

Made of PVC and fiberglass mesh.

## Use

Used for the creation of architectural motifs with recesses of various shapes. The addition of fiberglass avoids cracks to occur and makes possible the positioning of the profile maintaining total system continuity yet allowing a complete overlap with the reinforcing mesh surface.