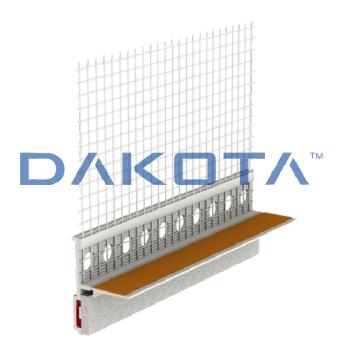

## PROFILE FOR SHUTTER PVC 3D FLEX

| Code       | Commercial Description          | Dimensions | Conf. | Pallet | Selling Unit |
|------------|---------------------------------|------------|-------|--------|--------------|
| CAR40-1490 | Profile for shutter PVC 3D FLEX | 60 ML      | 60    | 40     | CF           |

## Description

PVC insulating profile with fiberglass mesh, with PE tape, equipped with removable flap with fixing tape for the fixed protection. Compliant Standard UNI 1175: 2018 3D Class.

## Material

Made from PVC with heat-sealed fiberglass mesh.

## Use

Used on the window frame as a sealing fitting on the plaster leaf. It is equipped with a removable adhesive protective flap that allows the protection of the glass during the shaving phase. Promotes the reduction of thermal bridges and absorbs the dilatations.