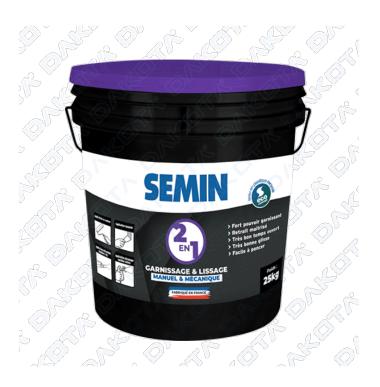

# JOINT COMPOUND 2-IN-1

| Code       | Commercial Description          | Dimensions | Conf. | Pallet | Selling Unit |
|------------|---------------------------------|------------|-------|--------|--------------|
| TER15-1889 | 2 in 1 - joint compound - 25 kg | 25 kg      | 1     | 33     | PZ           |

#### Description

Ready-to-use paste filler. Its formula has been specially created for filling and smoothing on rough and gypsum board surfaces. This product can be applied manually, roller or mechanically via airless pump with steel ball (ideal nozzles 631 for smoothing or from 635 to 651 depending on the power of the machine).

## Material

Made with water, calcium carbonate, adjuvants, thickening agents and binders.

## Use

Used for rough surfaces, gypsum board sheets and prefabricated sheets.