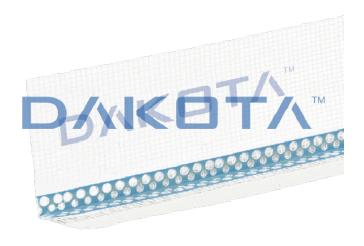

## PVC ANGLES MESHED WITH LOGO

| Code         | Commercial Description      | Dimensions          | Conf. | Pallet | Selling Unit |
|--------------|-----------------------------|---------------------|-------|--------|--------------|
| ZIN33-1664DK | PVC angles meshed with logo | 80 x 120 x 2.500 mm | 125   | 40     | CF           |

## Description

Angle beads for edge protection with fiberglass mesh. The mesh is the same as the one used for the insulation.

## Material

Made of PVC and fiberglass mesh R131 marked Dakota.

## Use

Used to maintain uniform laying of the network thus it maintains a uniform tensile strength to the whole structure of the insulation system of the building.