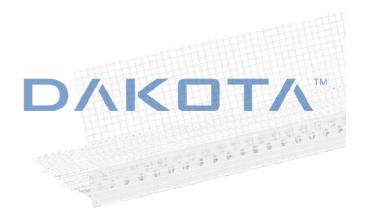

## Description

Angle beads with claw-shaped angle with heat sealed fiberglass mesh, R131. The plastic profile is visible, and it is protected by a removable strip, that can be removed after the levelling and painting of the surface.

## Material

Made of PVC and fiberglass mesh.

## Use

Utilized as reinforcement and protection of horizontal angles (lintels, balconies, string courses, cantilevers), it operates as a drip protection and it's paintable.