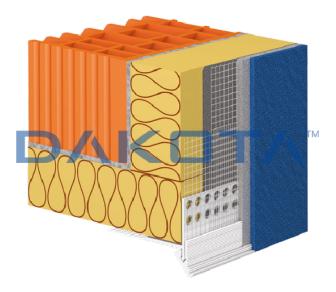

## Description

Angle beads with claw-shaped angle, made of heat-sealed fiberglass mesh R131. The plastic profile is visible and is protected by a removable strip, that can be removed after the levelling and painting of the surface.

## Material

Made of PVC and fiber glass mesh.

## Use

Made of PVC and fiberglass mesh.