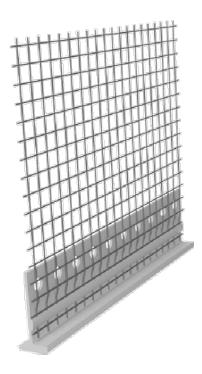

## PVC END PROFILE WITH MESH PLUS

| Code          | Commercial Description       | Dimensions      | Conf. | Pallet | Selling Unit |
|---------------|------------------------------|-----------------|-------|--------|--------------|
| ZIN33-1671P12 | PVC end prole with mesh plus | 12,5 x 2.500 mm |       | 40     | CF           |
| ZIN33-1671P   | PVC end prole with mesh plus | 100 x 2.500 mm  | 62.5  | 40     | 0            |

## Description

T-shaped prole made of PVC and R117 glass fibre mesh, for correct application of skimming mortar or plaster to create defined edges.

## Material

Made of PVC and fiberglass mesh.