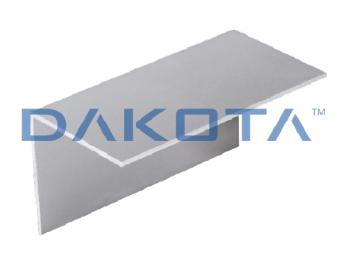

## Description

Profile used as protection of the step/edge in the tile covering. Available in the dimension 25 x 25 mm in PVC. Single shrink packaged inside a PVC tube. The barcode is shown both on the profile and on the tube (on the profile and on the cap).

## Use

Used to protect steps and/or edges from damage or shocks.