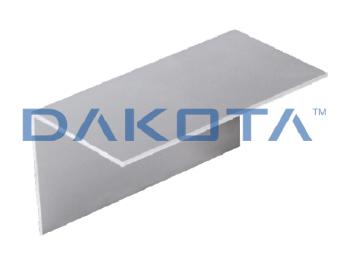

## Description

Profile used as protection of the step/edge in the tile covering. Available in the dimension 25 x 25 mm in PVC. Single shrink packaged inside a PVC tube. The barcode is shown both on the profile and on the tube (on the profile and on the cap).

## Use

Used to protect steps and/or edges from damage or shocks.