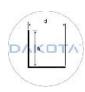

## STEPSAVER WHITE PVC PROFILE

| Code         | Commercial Description                  | Dimensions         | Conf. | Pallet | Selling Unit |
|--------------|-----------------------------------------|--------------------|-------|--------|--------------|
| PRO18-1803   | Stepsaver White PVC profile             | 25 x 25 x 3.000 mm | 150   | 48     | CF           |
| PRO20-2062SP | Satin-finish aluminium corner protector | 25 x 25 x 2000 mm  | 200   | 10000  | М            |

## Description

Profile used as protection of the step/edge in the tile covering. Available in the dimension 25 x 25 mm in PVC. Single shrink packaged inside a PVC tube. The barcode is shown both on the profile and on the tube (on the profile and on the cap).