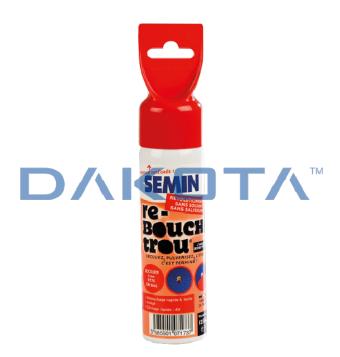

# **RE-BOUCH-TROU - SPRAY PUTTY**

| Code       | Commercial Description               | Dimensions | Conf. | Pallet | Selling Unit |
|------------|--------------------------------------|------------|-------|--------|--------------|
| TER15-1876 | Re-Bouch-Trou - Spray Putty - 125 ml |            | 12    | 840    | PZ           |

## Description

Spray-filling filler, ideal for covering screw holes, small holes and/or cracks. Extremely easy to use, it requires no tools as the packaging (cap) is shaped like a spatula.

### Material

Made from emulsion resins and various additives. White colour.