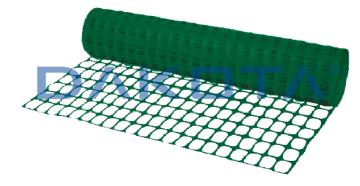

## **GREEN YARD MESH**

| Code       | Commercial Description | Dimensions  | Conf. | Pallet | Selling Unit |
|------------|------------------------|-------------|-------|--------|--------------|
| RET04-120V | Yard green mesh Plus   | 1,20 x 50 m | 60    | 2940   | M2           |
| RET04-180V | Yard green mesh Plus   | 1,80 x 50 m | 90    | 3780   | M2           |

## Description

Ovoid-knit extruded mesh, mono-oriented, available in green colour, with variable height 1,20 or 1,80 m. Available in 160 gr/m2 weight; packed in cellophane rolls of 50 m. Packed in cellophane.