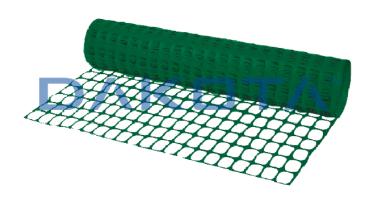

## **GREEN YARD MESH**

| Code       | Commercial Description | Dimensions  | Conf. | Pallet | Selling Unit |
|------------|------------------------|-------------|-------|--------|--------------|
| RET04-120V | Yard green mesh Plus   | 1,20 x 50 m | 60    | 2940   | M2           |
| RET04-180V | Yard green mesh Plus   | 1,80 x 50 m | 90    | 3780   | M2           |

## Description

Ovoid-knit extruded mesh, mono-oriented, available in green colour, with variable height 1,20 or 1,80 m. Available in 160 gr/m2 weight; packed in cellophane rolls of 50 m. Packed in cellophane.