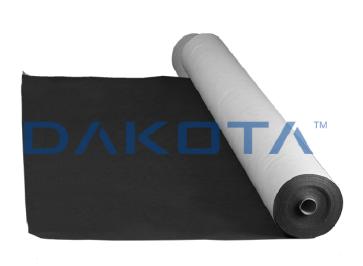

## Description

Highly breathable 3-ply roof underlay polypropylene sheet. Resistant to U.V. rays and to heat, comprising of a special functional membrane sandwiched between two layers of non-woven polyester spunbond and 1 inner functional membrane in polyethylene. Packaged in single boxes = Roll of 1,50 x 50 m, packed in cellophane tape.

## Materia

Polypropylene and polyethylene with high protection to UV rays.

## Use

Used to protect against infiltration of water, air and wind. It guarantees correct breathability, optimizing the insulation features.