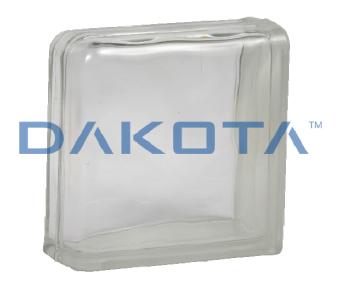

## ROUND BRIGHT UNDULATING ENDING GLASS BLOCK

| Code        | Commercial Description   | Dimensions        | Conf. | Pallet | Selling Unit |
|-------------|--------------------------|-------------------|-------|--------|--------------|
| VET09-5005C | Round ending Glass Block | 190 x 190 x 80 mm | 6     | 360    |              |

## Description

Glass brick produced to a high quality standard, which ensures the maintenance of the characteristics (transparency, brightness, color) over time.

## Material

Made of cast glass, laminated and varnished laterally to increase the gloss.