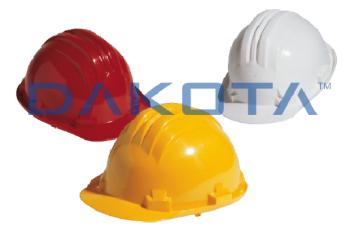

## SAFETY HELMET

| Code       | Commercial Description | Dimensions | Conf. | Pallet | Selling Unit |
|------------|------------------------|------------|-------|--------|--------------|
| MUR03-5615 | Yellow safety helmet   | unica      | 60    | 300    | PZ           |
| MUR03-5616 | Red safety Helmet      | unica      | 60    | 360    | PZ           |
| MUR03-5617 | White safety Helmet    | unica      | 60    | 360    | PZ           |

## Description

Construction safety helmet that serves as a personal protective equipment. Packed in boxes.

## Material

Made of high density plastic. Available in red, yellow and white. It is particularly resistant to aging from exposure to the elements.