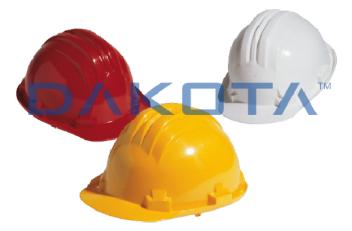

## SAFETY HELMET

| Code       | Commercial Description | Dimensions | Conf. | Pallet | Selling Unit |
|------------|------------------------|------------|-------|--------|--------------|
| MUR03-5615 | Yellow safety helmet   | unica      | 60    | 300    | PZ           |
| MUR03-5616 | Red safety Helmet      | unica      | 60    | 360    | PZ           |
| MUR03-5617 | White safety Helmet    | unica      | 60    | 360    | PZ           |

## Description

Construction safety helmet that serves as a personal protective equipment. Packed in boxes.

## Material

Made of high density plastic. Available in red, yellow and white. It is particularly resistant to aging from exposure to the elements.