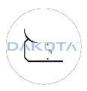

## Description

Concave section profile to be positioned in correspondence of the fitting-coating tiled floor. Available in height 10 mm. Single shrink packaged inside a PVC tube. The barcode is shown both on the profile and on the tube (on the profile and on the cap.

## Use

Used in the junction between wall and floor tiled to form a rounded corner for easy cleaning.