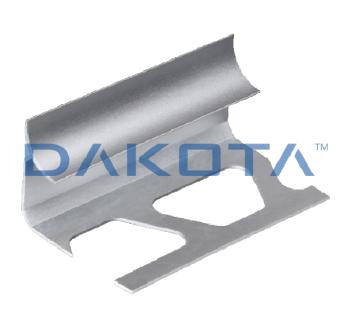

## SATIN ALUMINIUM INTERNAL CORNER PROFILE

| Code        | Commercial Description                  | Dimensions         | Conf. | Pallet | Selling Unit |
|-------------|-----------------------------------------|--------------------|-------|--------|--------------|
| PRO20-2060S | Satin Aluminium Internal Corner Profile | h. 12,0 x 2.500 mm | 50    | 2500   | М            |

## Description

Concave section profile to be positioned in correspondence of the fitting-coating tiled floor. Available in height 10 mm. Single shrink packaged inside a PVC tube. The barcode is shown both on the profile and on the tube (on the profile and on the cap.

## Material

Made of brushed aluminum.