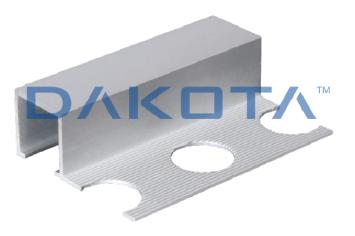

# SATIN ALUMINIUM PROFILE

| Code        | Commercial Description         | Dimensions         | Conf. | Pallet | Selling Unit |
|-------------|--------------------------------|--------------------|-------|--------|--------------|
| PRO20-2028S | Aluminium profile Satin finish | h. 13,0 x 2.600 mm | 52    | 3900   |              |
| PRO20-2027S | Satin Aluminium Profile        | h. 11,0 x 2.600 mm | 52    | 3900   | М            |

## Description

Decorative slat used as junction between different kinds of tiles. Available in sizes 10 x 8:20 x 8 mm. Single shrink packaged inside a PVC tube. The barcode is shown both on the profile and on the tube (on the profile and on the cap).

### Material

Made of brushed aluminum.