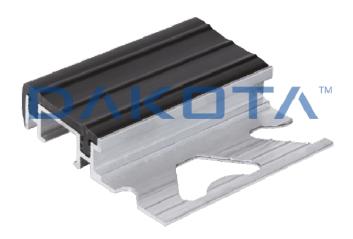

## POLISHED ALUMINUM STEPSAVER PROFILE WITH PVC INSERT

| Code       | Commercial Description                             | Dimensions         | Conf. | Pallet | Selling Unit |
|------------|----------------------------------------------------|--------------------|-------|--------|--------------|
| PRO20-2019 | Polished Aluminum Stepsaver profile with PVC inser | h. 10,0 x 2.500 mm | 50    | 2500   | _            |

## Description

Element place with rigid non-slip rubber insert. Available in size h. 10 mm. Single shrink packaged inside a PVC tube. The barcode is shown both on the profile and on the tube (on the profile and on the cap).

## Material

Made of opaque aluminum with rigid black rubber insert.