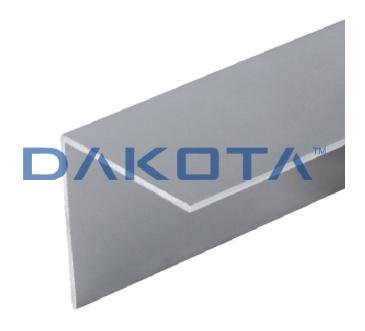

## SATINISED ALUMINIUM CORNER PROTECTOR PROFILE

| Code         | Commercial Description                  | Dimensions        | Conf. | Pallet | Selling Unit |
|--------------|-----------------------------------------|-------------------|-------|--------|--------------|
| PRO20-2062SP | Satin-finish aluminium corner protector | 25 x 25 x 2000 mm | 200   | 10000  | М            |

## Description

Tile corner trim placed to protect the step/edge in the tile covering. Available in size 25 x 25 mm in aluminium or PVC. Each individual heat-shrinkable profile is packaged in PVC tubes. The barcode is indicated both on the profile and on the tube (on the body and on the cap).

## Material

Made of satinised aluminium or PVC.