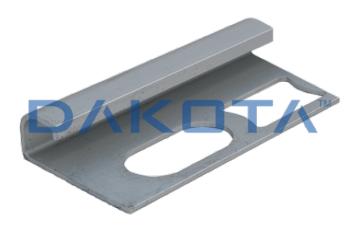

## SATINIZED ALUMINUM JOLLY PLUS PROFILE

| Code        | Commercial Description            | Dimensions         | Conf. | Pallet | Selling Unit |
|-------------|-----------------------------------|--------------------|-------|--------|--------------|
| PRO20-2010S | Satinated Aluminium Jolly Profile | h. 8,0 x 2.500 mm  | 50    | 2500   | М            |
| PRO20-2011S | Satinated Aluminium Jolly Profile | h. 10,0 x 2.500 mm | 50    | 2500   | М            |
| PRO20-2012S | Satinated Aluminium Jolly Profile | h. 12,0 x 2.500 mm | 50    | 2500   | М            |

## Description

Round sectioned definition profile used in the flooring tiles. Available in height 8, 10 and 12 mm. Single shrink packaged inside a PVC tube. The barcode is shown both on the profile and on the tube (on the profile and on the cap).