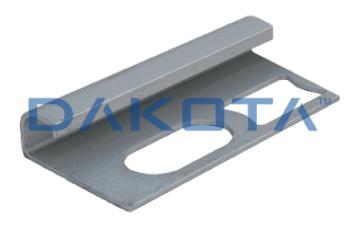

## Description

Round sectioned definition profile used in the flooring tiles. Available in height 8, 10 and 12 mm. Single shrink packaged inside a PVC tube. The barcode is shown both on the profile and on the tube (on the profile and on the cap).

## Material

Used to round corners in the floor tiling.

## Use

Used to round off corners during tile covering