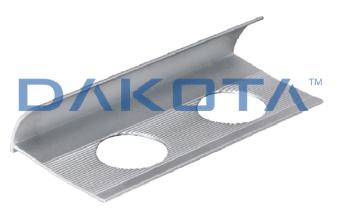

## SATINIZED ALUMINUM JOLLY PROFILE

| Code        | Commercial Description            | Dimensions         | Conf. | Pallet | Selling Unit |
|-------------|-----------------------------------|--------------------|-------|--------|--------------|
| PRO20-2020S | Satinated Aluminium Jolly Profile | h. 8,0 x 2.600 mm  | 52    | 3900   | М            |
| PRO20-2022S | Satinated Aluminium Jolly Profile | h. 12,0 x 2.600 mm | 52    | 3900   |              |
| PRO20-2021S | Satinated Aluminium Jolly Profile | h. 10,0 x 2.600 mm | 52    | 3900   | М            |

### Description

Round sectioned definition profile for flooring tiles. Available in height 8, 10 and 12 mm. Single shrink packaged inside a PVC tube. The barcode is shown both on the profile and on the tube (on the profile and on the cap).

### Material

Made of brushed aluminum.