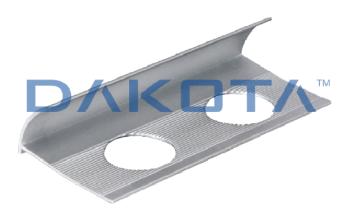

## SATINIZED ALUMINUM JOLLY PROFILE

| Code        | Commercial Description            | Dimensions         | Conf. | Pallet | Selling Unit |
|-------------|-----------------------------------|--------------------|-------|--------|--------------|
| PRO20-2020S | Satinated Aluminium Jolly Profile | h. 8,0 x 2.600 mm  | 52    | 3900   | М            |
| PRO20-2022S | Satinated Aluminium Jolly Profile | h. 12,0 x 2.600 mm | 52    | 3900   | ·            |
| PRO20-2021S | Satinated Aluminium Jolly Profile | h. 10,0 x 2.600 mm | 52    | 3900   | М            |

## Description

Round sectioned definition profile for flooring tiles. Available in height 8, 10 and 12 mm. Single shrink packaged inside a PVC tube. The barcode is shown both on the profile and on the tube (on the profile and on the cap).

## Material

Made of brushed aluminum.

## Use

Used to round off corners during tile covering