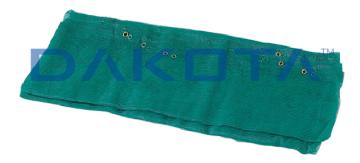

# SCAFFOLDING GREEN MESH

| Code       | Commercial Description | Dimensions  | Conf. | Pallet | Selling Unit |
|------------|------------------------|-------------|-------|--------|--------------|
| RET05-181V | Scaffolding Green Mesh | 1,80 x 25 m | 540   | 4320   | M2           |
| RET05-182V | Scaffolding Green Mesh | 1,80 x 15 m | 540   | 4320   | M2           |

## Description

Woven scaffold and debris netting, with eyelet edge green (suitable for scaffolding) available in various heights.Packaged in cellophane.

### Material

Made of high density PE-HD (high density polyethylene), open mesh. It is particularly resistant to mechanical stress, wear and tear caused by weather.

### Use

Used for shading the scaffolding, protect property and people from exposure to direct sunlight and to delimit private areas.