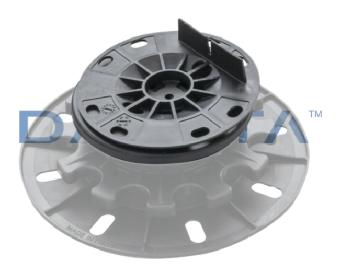

## SELF LEVELLING DECKING HEAD FOR ARKIMEDE

| Code          | Commercial Description                        | Dimensions | Conf. | Pallet | Selling Unit |
|---------------|-----------------------------------------------|------------|-------|--------|--------------|
| TER09-1142TB1 | Self-leveling - Head for decking for ARKIMEDE | ø 120 mm   |       | 1890   | PZ           |

## Description

Self-levelling head for Arkimede is an accessory that only connects to the head of Arkimede Paving supports. Removing the 4 spacer fins allows it to be mounted on the support head, providing levelling for slopes from 0 % to 5 %. The height of the head is 16 mm, to be added to the height of the ARKIMEDE support on which it is placed. Not compatible with ARKIMEDE 10.

## Material

Made of PP (polypropylene).