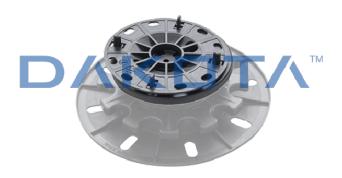

## Description

Arkimede 41 Self-levelling Paving is the perfect solution for outdoor raised floors. This product combines the flexibility and ease of use of the Arkimede line (with fixed head) with the advantage of an integrated self-levelling head (for slopes from 0 to 5%). It is adjustable in height from 41 to 66 mm (excluding 25, 50 and 100 mm extensions) and can be combined with all Arkimede 35 accessories. Not compatible with ARKIMEDE 10.

## Use

Use in outdoor areas, terraces, shared flooring. Thanks to the pre-cut, the spacer fins can be easily removed for T-use, linear use or to have the head completely flat (e.g. laying in the centre of the tile).