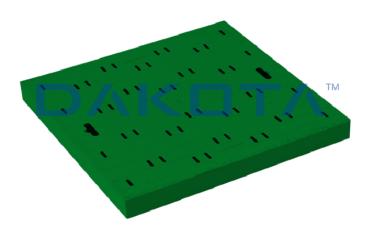

## Description

The lid is structured as a reinforced 'plate' with the insertion of 5 fibre-reinforced beams on the intrados and laterally interlocked. The extrados is equipped with non-slip rubber inserts and a pair of retractable ergonomic handles. Load capacity 35 KN (approx. 3500 kg).

## Material

Made of PP (polypropylene).

## Use

Used at the top of the sump to allow for inspection and as a viable alternative to traditional concrete covers.