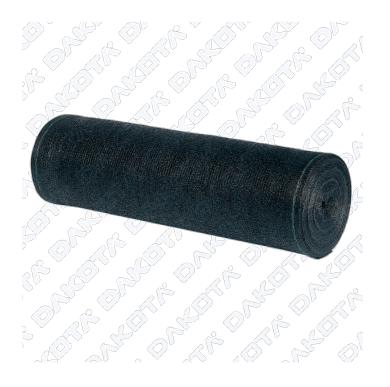

# SHADING GREEN MESH

| Code      | Commercial Description | Dimensions   | Conf. | Pallet | Selling Unit |
|-----------|------------------------|--------------|-------|--------|--------------|
| RET05-195 | Shading green mesh     | 1,50 x 100 m | 150   | 3000   | M2           |
| RET05-196 | Shading green mesh     | 2,00 x 100 m | 200   | 2400   | M2           |
| RET05-197 | Shading green mesh     | 3,00 x 100 m | 300   | 3600   | M2           |
| RET05-198 | Shading green mesh     | 4,00 x 100 m | 400   | 3600   | M2           |

## Description

Dark green woven shade netting available in various heights. It is particularly resistant to mechanical stress, wear and tear caused by weather.Packed in cellophane.

### Material

Made of PE-HD (high density polyethylene), open mesh.

### Use

To protect property and people from exposure of direct sunlight and to delimit private areas.