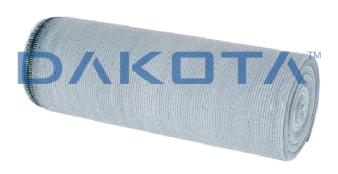

## Description

Woven shading mesh in white, edge slotted. It is particularly resistant to mechanical stress, tear and aging by exposure to atmospheric agents. Available in various height. Packed in cellophane.