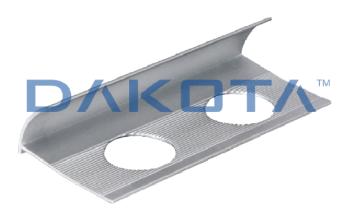

## POLISHED ALUMINIUM JOLLY PROFILE

| Code        | Commercial Description           | Dimensions         | Conf. | Pallet | Selling Unit |
|-------------|----------------------------------|--------------------|-------|--------|--------------|
| PRO20-2020L | Jolly Polished Aluminium Profile | h. 8,0 x 2.600 mm  | 52    | 3900   | М            |
| PRO20-2022L | Jolly Polished Aluminium Profile | h. 12,0 x 2.600 mm | 52    | 3900   |              |
| PRO20-2021L | Polished Aluminium Jolly Profile | h. 10,0 x 2.600 mm | 52    | 3900   | М            |

## Description

Round sectioned definition profile used in the flooring tiles. Available in height 8, 10 and 12 mm. Single shrink packaged inside a PVC tube. The barcode is shown both on the profile and on the tube (on the profile and on the cap).

## Material

Made of polished aluminum.

## Use

Used to round off corners during tile covering