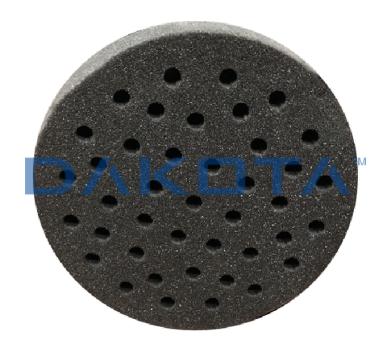

## Description

Silencing System for Dark Grey Air Intakes in sizes  $\emptyset$  125,  $\emptyset$  160 and  $\emptyset$  200 mm The 160 and 200 mm versions guarantee a minimum air passage of 100 cm3.

## Material

Made of PU-HD foam, durable and washable.

## Use

Silencing System for Air Intakes in dark grey to be positioned on both sides ensuring a noise reduction of 13-16db and an improvement of the thermal differential in/out.