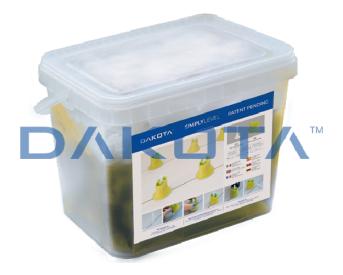

## SIMPLY LEVEL KIT

| Code          | Commercial Description                             | Dimensions | Conf. | Pallet | Selling Unit |
|---------------|----------------------------------------------------|------------|-------|--------|--------------|
| TER04-4410S1  | Simply Level Kit - 100 Linear spacer screw 1 mm an | 1 mm       |       | 80     |              |
| TER04-4410S15 | Simply Level Kit - 100 Linear spacer screw 1,5 mm  | 1,5 mm     |       | 80     |              |
| TER04-4410S2  | Simply Level Kit - 100 Linear spacer screw 2 mm an | 2 mm       |       | 80     |              |
| TER04-4410S3  | Simply Level Kit - 100 Linear spacer screw 3 mm an | 3 mm       |       | 80     |              |

#### Description

Simply Level System kit is: • Plastic box composed of 100 disposable screws and 50 leveling cylinders; A system composed of 2 elements (cylinder and spacer screw) that assembled and adjusted, allows, to remove any difference between tile and tile during the laying, obtaing a coplanar and equidistant result without any lippage. Spacer Screw are available for 1, 1.5, 2, 3 mm grout joints.Scratch Proof Disc is an optional supplied in 50 pcs./bag.