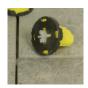

## Description

Simply Level System is: Single Bags composed of 100 disposable screws or 50 cylinders or 50 anti-scratch proof disk. A system composed of 2 elements (cylinder and spacer screw) that assembled and adjusted, allows, to remove any difference between tile and tile during the laying, obtaing a coplanar and equidistant result without any lippage. Spacer Screw are available for 1, 1.5, 2, 3 mm grout joints. Cross and T Spacer Screw are available for 1, 2, 3 mm grout joints. Scratch Proof Disc is an optional supplied in 50 pcs./bag.