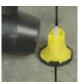

## Description

Simply Level System is: Single Bags composed of 100 disposable screws or 50 cylinders or 50 anti-scratch proof disk. A system composed of 2 elements (cylinder and spacer screw) that assembled and adjusted, allows, to remove any difference between tile and tile during the laying, obtaing a coplanar and equidistant result without any lippage. Spacer Screw are available for 1, 1.5, 2, 3 mm grout joints. Cross and T Spacer Screw are available for 1, 2, 3 mm grout joints. Scratch Proof Disc is an optional supplied in 50 pcs./bag.