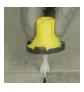

## Description

Simply Level System is: Single Bags composed of 100 disposable screws or 50 cylinders or 50 anti-scratch proof disk. A system composed of 2 elements (cylinder and spacer screw) that assembled and adjusted, allows, to remove any difference between tile and tile during the laying, obtaing a coplanar and equidistant result without any lippage. Spacer Screw are available for 1, 1.5, 2, 3 mm grout joints. Cross and T Spacer Screw are available for 1, 2, 3 mm grout joints. Scratch Proof Disc is an optional supplied in 50 pcs./bag.

## Use

Leveling system and spacer for floor and wall tiles of various sizes and thicknesses.