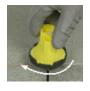

## Description

Simply Level System is: Single Bags composed of 100 disposable screws or 50 cylinders or 50 anti-scratch proof disk. A system composed of 2 elements (cylinder and spacer screw) that assembled and adjusted, allows, to remove any difference between tile and tile during the laying, obtaing a coplanar and equidistant result without any lippage. Spacer Screw are available for 1, 1.5, 2, 3 mm grout joints. Cross and T Spacer Screw are available for 1, 2, 3 mm grout joints. Scratch Proof Disc is an optional supplied in 50 pcs./bag.