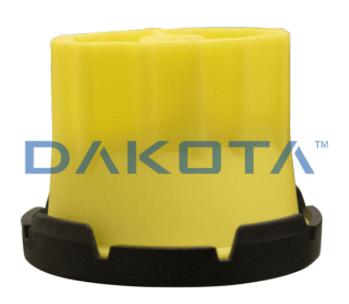

## Description

Simply Level System is: Single Bags composed of 100 disposable screws or 50 cylinders or 50 anti-scratch proof disk. A system composed of 2 elements (cylinder and spacer screw) that assembled and adjusted, allows, to remove any difference between tile and tile during the laying, obtaing a coplanar and equidistant result without any lippage. Spacer Screw are available for 1, 1.5, 2, 3 mm grout joints. Cross and T Spacer Screw are available for 1, 2, 3 mm grout joints. Scratch Proof Disc is an optional supplied in 50 pcs./bag.