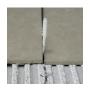

## Description

Simply Level System is: Single Bags composed of 100 disposable screws or 50 cylinders or 50 anti-scratch proof disk. A system composed of 2 elements (cylinder and spacer screw) that assembled and adjusted, allows, to remove any difference between tile and tile during the laying, obtaing a coplanar and equidistant result without any lippage. Spacer Screw are available for 1, 1.5, 2, 3 mm grout joints. Cross and T Spacer Screw are available for 1, 2, 3 mm grout joints. Scratch Proof Disc is an optional supplied in 50 pcs./bag.

## Use

Leveling system and spacer for floor and wall tiles of various sizes and thicknesses.