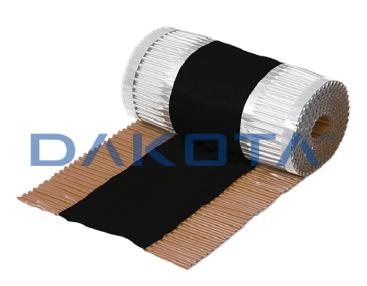

## Description

Ridge vent roll, central part in non-woven PP fabric, heatsealed to the flashings on the sides in aluminum or copper. Non-woven fabric has been sewn and glued, is equipped with a central reinforcement for easy fixing to the batten. Butyl strips on the bottom of flashings in aluminum or copper, make the installation easier ensuring adherence to the brick.

## Material

Made of PP (polypropylene) and aluminum flashings.