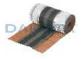

## Description

Ridge vent roll, central part in non-woven PP fabric, heatsealed to the flashings on the sides in aluminum or copper. Non-woven fabric has been sewn and glued, is equipped with a central reinforcement for easy fixing to the batten. Butyl strips on the bottom of flashings in aluminum or copper, make the installation easier ensuring adherence to the brick.

## Material

Made of PP (polypropylene) and aluminum flashings.