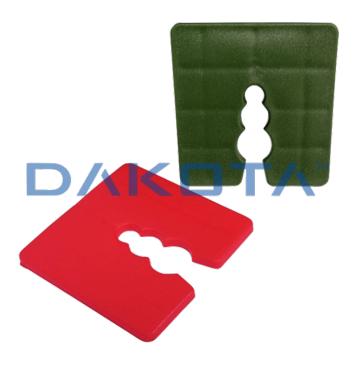

**Specification Sheet** 

## SPACERS FOR STARTING BASE

| Code            | Commercial Description    | Dimensions | Conf. | Pallet | Selling Unit |
|-----------------|---------------------------|------------|-------|--------|--------------|
| ZIN32-1680/D10  | Spacers for starting base | 10 mm      | 100   | 333    | CF           |
| ZIN32-1680/5/D2 | Spacers for starting base | 2 mm       | 50    | 333    | CF           |
| ZIN32-1680/5/D3 | Spacers for starting base | 3 mm       | 50    | 0      | CF           |
| ZIN32-1680/5/D4 | Spacers for starting base | 4 mm       | 50    | 0      | CF           |
| ZIN32-1680/5/D5 | Spacers for starting base | 5 mm       | 50    | 0      | CF           |

## Description

Element for starting bases available in different thicknesses.

## Material

Made of plastic material.

## Use

Utilized for compensating planarity defects of the support in the laying of the starting base.