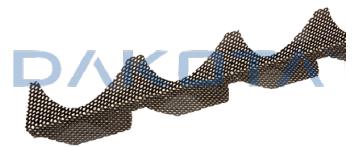

## Description

Metal perforated rigid grating, modelled following the shape of the shingle

#### Material

Made of pre-paint metal

### Use

Used for the passage of air in the ventilation chamber at the base of the roof eave. The particularly tight structure of the mesh is ideal against the intrusion of insects, rodents and small birds inside and underneath the roof tiles.