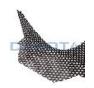

## Description

Metal perforated rigid grating, modelled following the shape of the shingle

#### Material

Made of pre-paint metal

### Use

Used for the passage of air in the ventilation chamber at the base of the roof eave. The particularly tight structure of the mesh is ideal against the intrusion of insects, rodents and small birds inside and underneath the roof tiles.