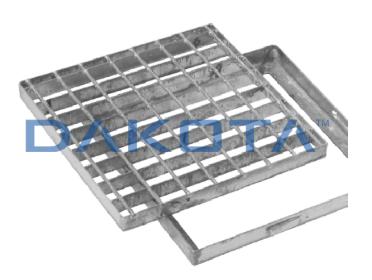

## SQUARE GRATING WITH FRAME

| Code       | Commercial Description        | Dimensions   | Conf. | Pallet | Selling Unit |
|------------|-------------------------------|--------------|-------|--------|--------------|
| ZIN09-6900 | Galvanized Grating With Frame | 200 x 200 mm | 0     | 720    | PZ           |
| ZIN09-6901 | Galvanized Grating With Frame | 250 x 250 mm | 0     | 576    | PZ           |
| ZIN09-6902 | Galvanized Grating With Frame | 300 x 300 mm | 0     | 432    | PZ           |
| ZIN09-6903 | Galvanized Grating With Frame | 350 x 350 mm | 0     | 324    | PZ           |
| ZIN09-6904 | Galvanized Grating With Frame | 400 x 400 mm | 0     | 216    | PZ           |
| ZIN09-6905 | Galvanized Grating With Frame | 450 x 450 mm | 0     | 144    | PZ           |
| ZIN09-6906 | Galvanized Grating With Frame | 500 x 500 mm | 0     | 144    | PZ           |
| ZIN09-6907 | Galvanized Grating With Frame | 550 x 550 mm | 0     | 144    | PZ           |

## Description

ZIN09-6908

Grating provided with frame, with helical filaments 25 x 2 mm and mesh 34 x 38 mm. Available in sizes: see table.

## Material

Made of electro-weld galvanized steel.

## Use

Used for the collection and runoff of rainwater, washing and/or waste waters.