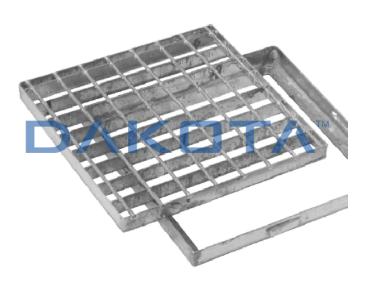

## SQUARE GRATING WITH FRAME

| Code       | Commercial Description        | Dimensions   | Conf. | Pallet | Selling Unit |
|------------|-------------------------------|--------------|-------|--------|--------------|
| ZIN09-6900 | Galvanized Grating With Frame | 200 x 200 mm | 0     | 720    | PZ           |
| ZIN09-6901 | Galvanized Grating With Frame | 250 x 250 mm | 0     | 576    | PZ           |
| ZIN09-6902 | Galvanized Grating With Frame | 300 x 300 mm | 0     | 432    | PZ           |
| ZIN09-6903 | Galvanized Grating With Frame | 350 x 350 mm | 0     | 324    | PZ           |
| ZIN09-6904 | Galvanized Grating With Frame | 400 x 400 mm | 0     | 216    | PZ           |
| ZIN09-6905 | Galvanized Grating With Frame | 450 x 450 mm | 0     | 144    | PZ           |
| ZIN09-6906 | Galvanized Grating With Frame | 500 x 500 mm | 0     | 144    | PZ           |
| ZIN09-6907 | Galvanized Grating With Frame | 550 x 550 mm | 0     | 144    | PZ           |

## Description

ZIN09-6908

Grating provided with frame, with helical filaments 25 x 2 mm and mesh 34 x 38 mm. Available in sizes: see table.

## Material

Made of electro-weld galvanized steel.

## Use

Used for the collection and runoff of rainwater, washing and/or waste waters.