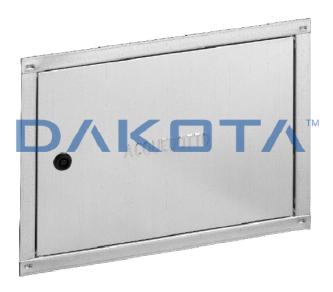

## STAINLESS STEEL WATER HATCH

| Code         | Commercial Description      | Dimensions   | Conf. | Pallet | Selling Unit |
|--------------|-----------------------------|--------------|-------|--------|--------------|
| ZIN24-7017BI | Stainless steel water Hatch | 400 x 300 mm | 6     | 288    | PZ           |
| ZIN24-7018I  | Stainless steel water Hatch | 500 x 400 mm | 6     | 144    | PZ           |
| ZIN24-7019I  | Stainless steel water Hatch | 600 x 500 mm | 6     | 144    | PZ           |

## Description

Designed to cover water meters. Frame flush to the wall, lock and key included. Box packaging.

## Material

Made of galvanized sheet metal, is particularly resistant to aging by exposure to the atmospheric elements.

## Use

It is used to cover and to protect electric counters recessed in the wall, allowing the periodic data reading.